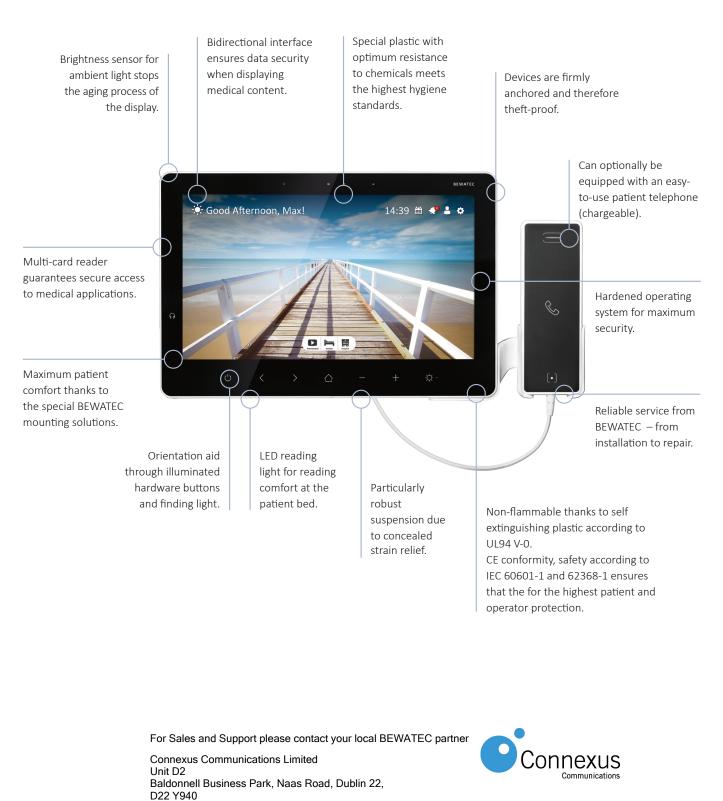

## The BEWATEC Professional Devices High Performance at the Patient Bedside.

As a powerful hardware component at the patient bed, the BEWATEC tablets offer an optimal prerequisite for the Perfect Patient Journey with ConnectedCare. The product design, which has been specially developed for everyday hospital use, not only offers simple operation, but also scores points in terms of hygiene, data protection and integration options. In conjunction with ConnectedCare, these Professional Devices offer versatile possibilities for improving processes and increasing patient comfort, e.g. through features such as patient surveys, meal ordering or patient information.

#### BENEFIT FROM THE ADVANTAGES OF BEWATEC PROFESSIONAL DEVICES.

Detailed information on the different device versions and further technical data of the BEWATEC tablets can be found in the corresponding data sheets.