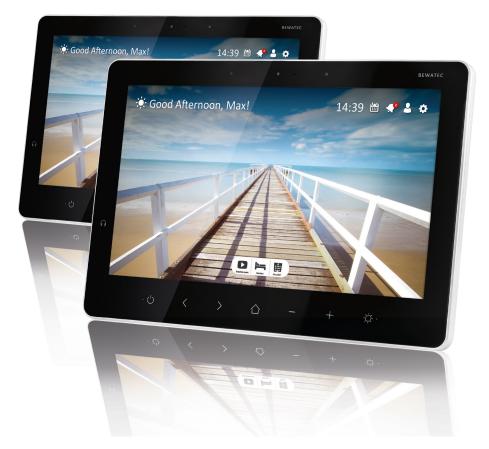

## The BEWATEC Professional Devices High Performance at the Patient Bedside.

As a powerful hardware component at the patient bed, the BEWATEC tablets offer an optimal prerequisite for the Perfect Patient Journey with ConnectedCare. The product design, which has been specially developed for everyday hospital use, not only offers simple operation, but also scores points in terms of hygiene, data protection and integration options. In conjunction with ConnectedCare, these Professional Devices offer versatile possibilities for improving processes and increasing patient comfort, e.g. through features such as patient surveys, meal ordering or patient information.

#### BENEFIT FROM THE ADVANTAGES OF BEWATEC PROFESSIONAL DEVICES.

Detailed information on the different device versions and further technical data of the BEWATEC tablets can be found in the corresponding data sheets.